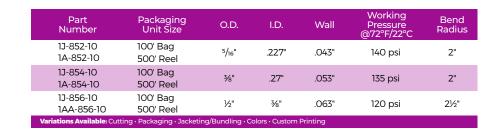

## Specs

Constructed with NSF51, NSF18, and FDA Compliant EVA Liner

**Temperature Range** -40 °F to +150 °F

**Diameter Tolerances** 

**Tube Markings**Freelin-Wade Markings

Working Pressure
3:1 Safety Factor

±.005"

**Base Resin Compliance** FDA Food Contact NSF Compliant

**Suggested Fitting**Push to Connect

1730 NE Miller Street • McMinnville, OR 97128
Toll-Free: 888-373-9233 • Local & International 503-434-5561
eservice@freelin-wade.com